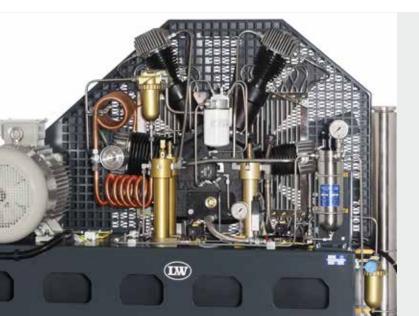

#### **Specifications**

- » Electro motor
- » Powder coated steel frame (RAL 7016)
- » Powder coated steel fan guard (RAL 7016)
- » Automatic condensate drain
- » Automatic stop at final pressure
- » Inclusive a remote control box for wall mounting
- » Main-, Start/Stop- and condensate test buttons, as well as emergency stop switch
- » Hour counter
- » Oil pressure gauge
- » Oil pressure monitoring c/w auto shut down
- » High pressure outlet with 1500 mm hose
- » Motor protection switch
- » Pressure maintaining and non return valve
- » All pistons c/w steel piston rings
- » Low pressure oil pump and filter
- » Oil- / Water separators in stainless steel
- » Safety valves after each stage
- » 4 x concentric suction/pressure valves
- » Filling pressure of your choice (200 or 300 bar)
- » Breathing air purification in accordance to EN 12021

#### **Options**

- » Auto start system
- » Oil temperature display with auto shut down
- » Cylinder head temperature monitoring with auto shut down
- » Intermediate pressure gauges
- » Phase monitoring c/w shut down at wrong direction of rotation
- » Indicator light service interval

- » Ambient temperature monitoring
- » Additional Filter housing for 2.3 I filter cartridges
- » Puracon filter monitoring
- » Remote Tab Control RTC
- » Power cable and plug
- » Special voltages / frequencies on request