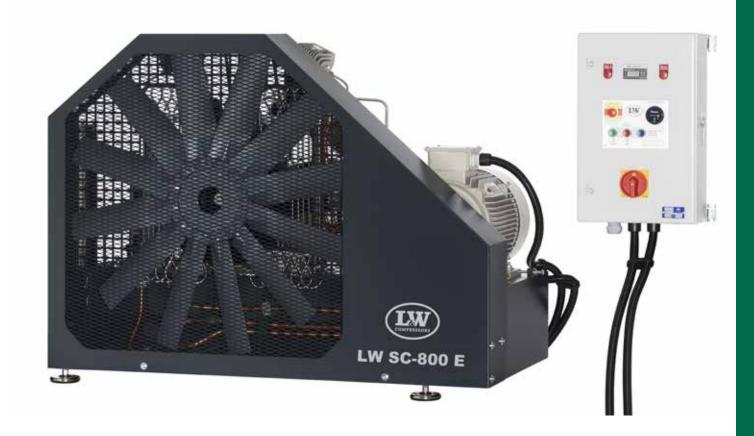

# LW SC-800 E

## LW SC-800 E

#### **Specifications**

- » Electro motor
- » Powder coated steel frame (RAL 7016)
- » Powder coated steel fan guard (RAL 7016)
- » Automatic condensate drain
- » Automatic stop at final pressure
- » Inclusive a remote control box for wall mounting
- » Main-, Start/Stop- and condensate test buttons, as well as emergency stop switch
- » Hour counter
- » Oil pressure gauge
- » Oil pressure monitoring c/w auto shut down
- » High pressure outlet with 1500 mm hose
- » Motor protection switch
- » Pressure maintaining and non return valve
- » All pistons c/w steel piston rings
- » Low pressure oil pump and filter
- » Oil- / Water separators in stainless steel
- » Safety valves after each stage
- » 4 x concentric suction/pressure valves
- » Filling pressure of your choice (200 or 300 bar)
- » Breathing air purification in accordance to EN 12021

### Technical Data

| LW SC-800 E                                              |                                |
|----------------------------------------------------------|--------------------------------|
| Type:                                                    | Air cooled piston compressor   |
| Charging rate * [litre/min] / [Nm³/h] / [cfm]:           | 800 / 48 / 28.3                |
| Max. Pressure [bar]:                                     | 350                            |
| RPM [1/min]:                                             | 950                            |
| No of cylinders / No of stages:                          | 4/4                            |
| Prime mover type:                                        | E-Motor                        |
| Drive power [kW] with 50 Hz / 60 Hz:                     | 18.5 / 22.2                    |
| Cooling air req. [m <sup>3</sup> /h] with 50 Hz / 60 Hz: | 5550 / 6660                    |
| Lubrication type:                                        | Oil pump + Splash oil          |
| Oil capacity [litre]:                                    | 5                              |
| Oil pressure [bar]:                                      | 4.0 (+/- 0.5)                  |
| Operating temperature [°C]:                              | +5°C to +45°C                  |
| Filter capacity [m³ at +20°C] 1):                        | 1200 (at +20°C / approx. 25 h) |
| Dimensions W x D x H [mm]:                               | 1670 x 770 x 1170              |
| Weight [kg]:                                             | 600                            |
| Noise level (measured at 1 m) [dB(A)]:                   | 88                             |