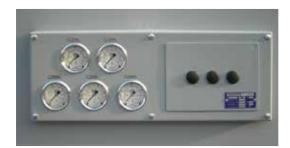

## Sound insulated Housing LW 1300 ES

- >> Complete incl. Gauge-Panel and Gauge-Hose (for 1 Pressure Gauge)
- >> Including maintenance side door
- >> 75 dB at 1 m
- >> Color: RAL 7001
- >> Dimensions: 2260 x 1720 x 1450 mm