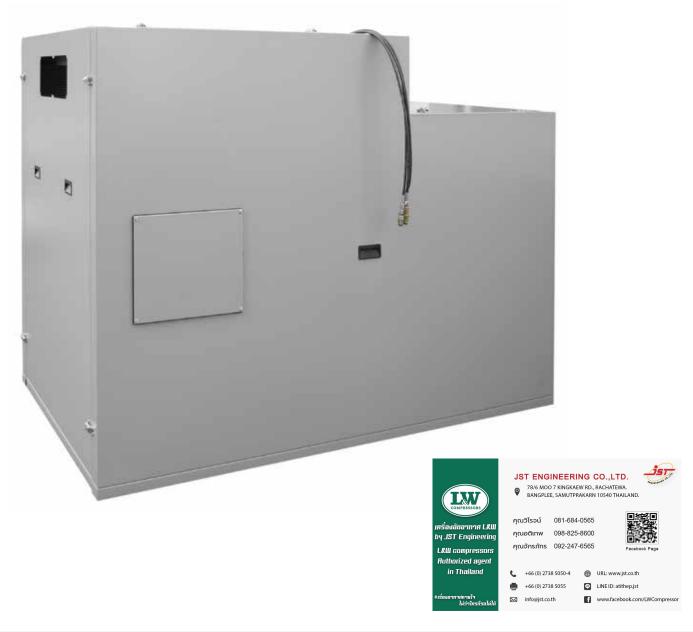

## **LW 1300 ES**

Designed for large applications, ideal for use in industrial facilities, workplaces, hotels and dive centers with a large breathing air requirements.

The housing is made of solid steel sheet and powder coated in RAL 7001. Insulated with fireproof acoustic insulating mats in 80 mm thick - the ideal noise protection. The housing is easy to open, so that the compressor can be reached without difficulty. For maintenance work. All functions can be operated from the outside.

The Sound insulated Housing LW 1300 ES can be retrofitted to all LW 1300 models!

## Sound insulated Housing LW 1300 ES

- >> Complete incl. Gauge-Panel and Gauge-Hose (for 1 Pressure Gauge)
- >> Including maintenance side door
- >> 75 dB at 1 m
- >> Color: RAL 7001
- >> Dimensions: 2260 x 1720 x 1450 mm